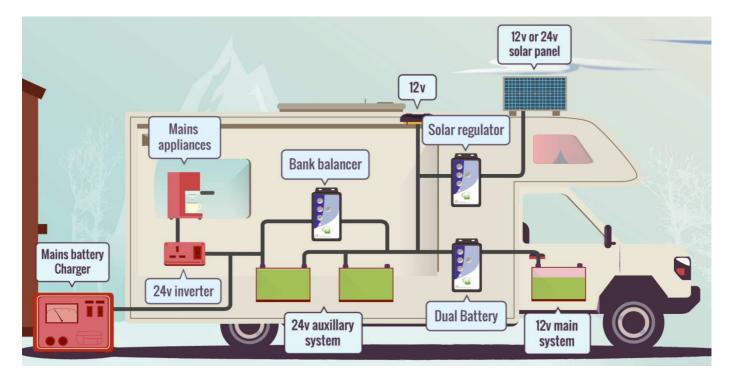

## One Technology, Three Products Sensiotech covers all your RV power system needs

#### Vertex 24V Bank Balancer

- Mix 12V and 24V solar panels, mains chargers and other devices in the one auxiliary battery system
- 12V car or 24V truck? No problem!

#### Vertex Dual Battery Manager

- Automatic sensing of engine start for charging your auxiliary batteries
- Can reverse direction to charge the starter battery when solar or mains chargers are present