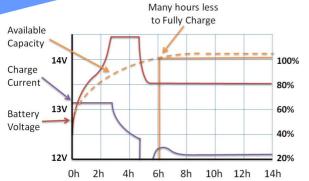

## Vertex technology is the solution you have been looking for!

Install a **Sensiotech Solar MPPT Regulator** near your auxiliary battery and connect your solar panels. Simple as that! Now sit back and relax as Vertex Technology works quietly in the background obtaining up to 30% more power than the old-tech linear regulators. This means faster charging during the day and longer run time for your devices at night. It also can add years of life to your batteries as they are charged using the battery manufacturer approved 3 stage profiles to minimise plate sulphation and electrolyte evaporation.

## **Better Battery Charging**

- Approved 3 stage charging profiles: "Bulk" then "Boost" then "Float"
- Faster charging
- Longer run time
- Longer battery life
- Suitable for 80W to 800W of panels