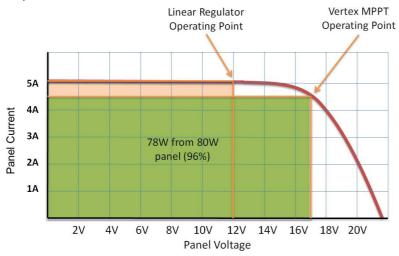

- Linear regulators typically obtain up to 60W from an 80W panel
- Sensiotech MPPT Vertex technology can obtain up to 78W from an 80W panel by running at the optimum point on the panel power curve
- This means up to 30% more power from the same panel!